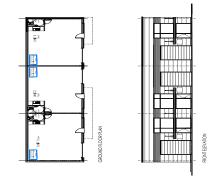

#### **DESCRIPTION**

The premises are of double storey construction with electrically operated roller shutter door, personal door and allocated parking. The premises include a kitchenette and disabled WC.

The approximate dimensions are as follows,

Unit 1 75 sq m 807 sq ft

Total 225 sq m 2,422 sq ft