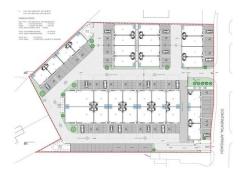

## **WESTWOOD IND. ESTATE**

**UNIT 1, PHOENIX BUSINESS PARK, CT9 4JG** 

#### **SITUATION**

Westwood Industrial Estate is located between Margate and Ramsgate on a well established trading estate, located behind B&Q and Home Bargains. The property benefits from good road links to the A299 (Hengist Way and Thanet Way) which in turn leads to the motorway network via the A254 and A256.