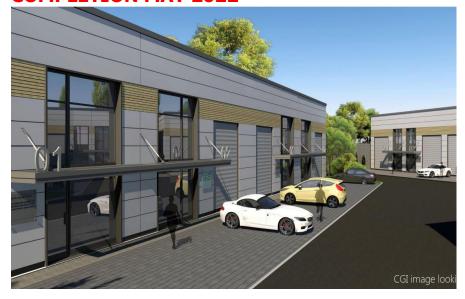

#### **NEW LIGHT INDUSTRIAL UNITS TO BE LET**

### **COMPLETION MAY 2022**

#### **DESCRIPTION**

The premises are of double storey construction with electrically operated roller shutter door, personal door and allocated parking. The premises include a kitchenette and disabled WC.